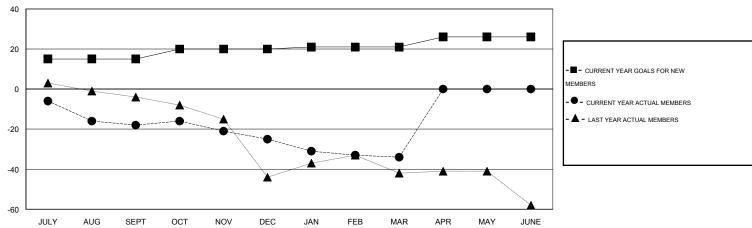

### GOALS AND ACTUAL NEW CLUBS CUMULATIVE

#### GOALS AND ACTUAL MEMBERS CUMULATIVE

| DROPPED CLUBS: 0  DROPPED MEMBERS |         | 17 CLUBS OF 36 ADDED 1 OR MORE<br>NEW MEMBERS |                       | 7 (69.89%)<br>O (30.11%) |
|-----------------------------------|---------|-----------------------------------------------|-----------------------|--------------------------|
| DECEASED CLUB CANCELLED           | 10<br>0 | CLICK HERE FOR HEALTH ASSESSMENT DATA         | FAMILY UNIT MEMBERS   | 224                      |
| OTHER                             | 62      |                                               | HEAD OF HOUSEHOLD     | 109                      |
| TOTAL                             | 72      |                                               | NON-HEAD OF HOUSEHOLD | 115                      |